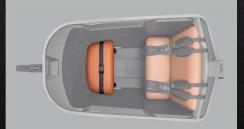

## Front seat

€ 179,95

Additional seat space for those carrying more than two children.