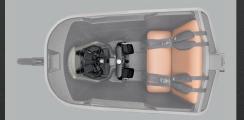

## Bike seat adapter

€ 89,95

Securely attach a baby seat to the box of your Lovens.