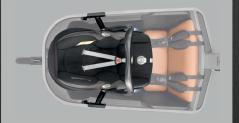

## Maxi-Cosi adapter set

€ 149,95

Securely attach your favorite baby seat to your Lovens.