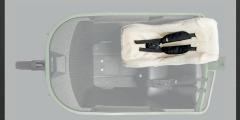

## Toddler seat adapter set

€ 39,95

Securely attach your toddler seat to the bench of your Lovens.